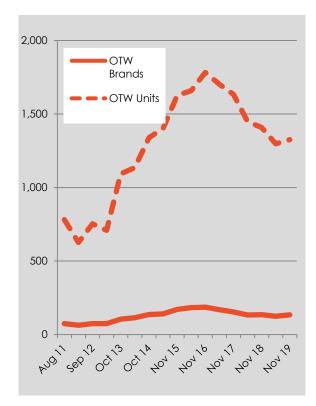

# Some overall takeaways

- The decline of Ones To Watch that started in 2016 has halted
- The **number of brands has grown** but the number of outlets has remained stable since the average number of outlets in each brand has fallen
- The good news has been the graduation of Black Sheep, Chatime and Ground Coffee, all of which now exceed the 25 unit threshold
- Notably, these brands are coffee or tea-based QSR offers which give an indication of where growth is being found in today's market
- The list of Bubbling Under brands is showing similar growth and sector characteristics
- Investment and growth opportunities in the Ones To Watch cohort are beginning to show promise once again

# Some market structure takeaways

- The number of stores operated by Ones To Watch increased for the first time in three years although there has been a net fall of 333 Ones To Watch units from a high of 1,659 outlets in May 2016
- The 134 Ones To Watch brands in the most recent period (November 2019) compare with 124 in May but have fallen from the high in May 2016 of 183 a net fall of 49 brands
- The change in the most recent period (May to November 2019) was driven by:
  - 9 brands that were unable to sustain the pace of growth required to remain in the list
  - 23 newcomers
  - 3 graduates in this most recent period
- The average number of units per brand, at 9.9, was somewhat lower than six months and one year ago