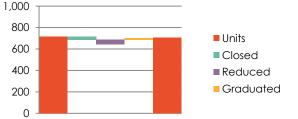

# Some overall takeaways

- The decline of Ones To Watch that started in 2016 has halted
- The **number of brands has grown** but the number of outlets has remained stable since the average number of outlets in each brand has fallen
- The good news has been the graduation of Black Sheep, Chatime and Ground Coffee, all of which now exceed the 25 unit threshold
- Notably, these brands are coffee or tea-based QSR offers which give an indication of where growth is being found in today's market
- The list of Bubbling Under brands is showing similar growth and sector characteristics
- Investment and growth opportunities in the Ones To Watch cohort are beginning to show promise once again

- The current number of **Bubbling Under brands** and outlets is broadly stable
- In May 2019, 313 brands operated 715 units the comparable figures this time are 299 brands and 708 units
- This hides **a loss of 11 brands** that operated 24 units but closed down over the last six months
- The **units operated by a further 25 brands fell** from an aggregate of 73 stores to 39
- The good news is that 23 brands graduated to Ones To Watch

Departures from Bubbling Under based on numbers of units: May to November y 2019

# Some market structure takeaways

- The number of stores operated by Ones To Watch increased for the first time in three years although there has been a net fall of 333 Ones To Watch units from a high of 1,659 outlets in May 2016
- The 134 Ones To Watch brands in the most recent period (November 2019) compare with 124 in May but have fallen from the high in May 2016 of 183 a net fall of 49 brands
- The change in the most recent period (May to November 2019) was driven by:
  - 9 brands that were unable to sustain the pace of growth required to remain in the list
  - 23 newcomers
  - 3 graduates in this most recent period
- The average number of units per brand, at 9.9, was somewhat lower than six months and one year ago